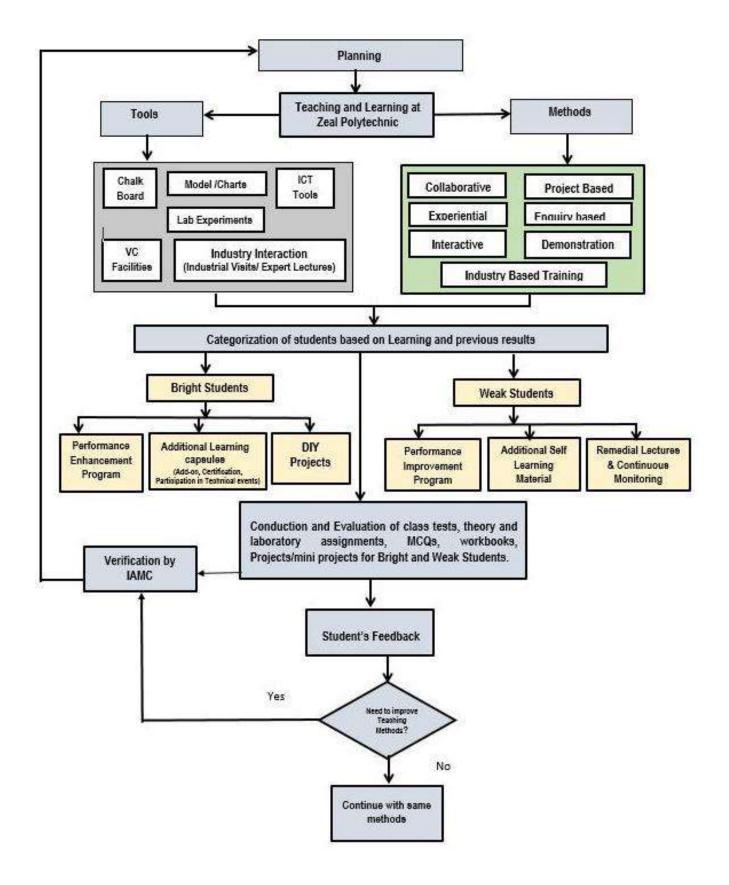

| 580750119871 | GOLEKAR KRUSHNA SHAM     | 9699622662 | 640342084667 |
| 118 | 988 | ME | 839147442409 | GITESH RUPESH MORE       | 7666441374 | 575428282600 |
| 119 | 988 | ME | 685738254942 | GIRI KIRAN RAVI          | 7768949180 | 853883527044 |
| 120 | 988 | ME | 304307223294 | GHAG PRATHMESH MAHESH    | 7840951148 | 428937537579 |
| 121 | 988 | ME | 413068265069 | GAWALI HARSHAD GANESH    | 9172887976 | 732497601189 |
| 122 | 988 | ME | 431436431830 | GALPHADE AATISH JAYRAM   | 9022339782 | 484366924012 |
| 123 | 988 | ME | 760470858478 | GAIKWAD OM SACHIN        | 7558544840 | 892314967613 |
|     |     |    |              |                          |            |              |

# Games and Sports Facilitates :





































### • Teaching Learning Process:



# • Enrolment Last 5 Years :

| Sr. | Academic |                       | Sanctioned<br>ateral Entry | Intake & | Portal Generated<br>Admission                   | % Admissions           | Average<br>Student                   |
|-----|----------|-----------------------|----------------------------|----------|-------------------------------------------------|------------------------|--------------------------------------|
| No. | Year     | Sanctione<br>d Intake | Lateral<br>Entry           | Total    | (Including Lateral<br>Entry & Excluding<br>TWFS | / Student<br>Enrolment | Enrolment<br>for Last 5<br>Years (%) |
| 1   | 2024-25  | 990                   | 99                         | 1089     | 1001                                            | 91.92                  |