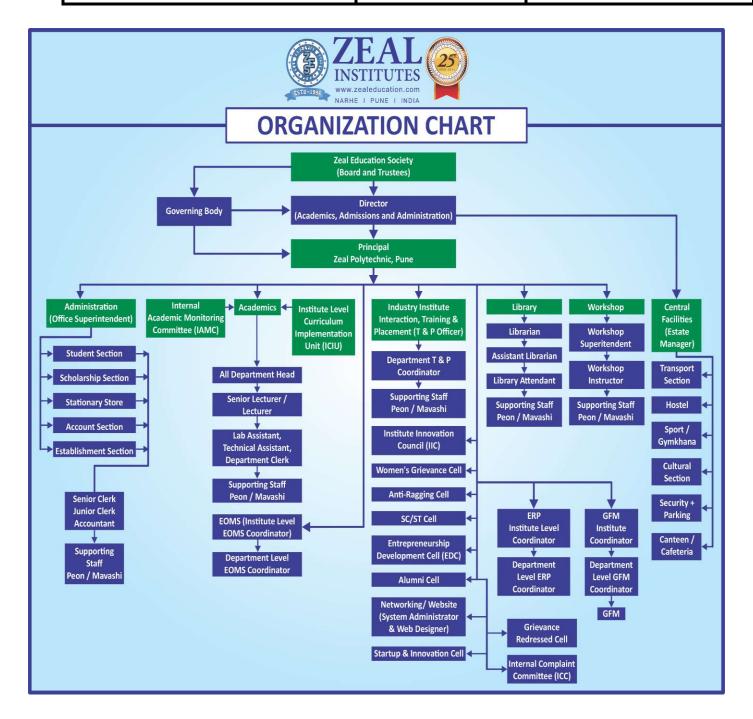

## **DOCUMENT TITLE: Organization Chart and RRA**

Doc. No.: ZEAL/EOMS/ANNX-E1

Revision: 00

DATE: 01.09.2023

Nature and Extent of involvement of Faculty and students in academic affairs/ Improvements:

The faculty is included in the various sub-committees of the college as well as the faculty are involved in Curriculum development of MSBTE.